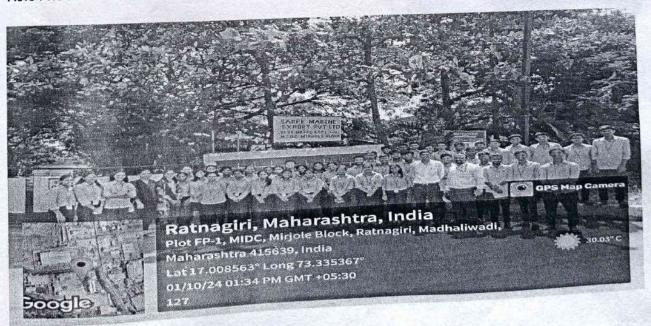

# Department of Computer Engineering IV Report - Gadre Marine & Gadre InfoTech, Ratnagiri

Date of Visit: 01/10/2024 Venue:

1) Gadre Marines Export PVT LTD, MIDC Mirjole Block, Ratnagiri.

2) Gadre InfoTech Pvt.Ltd. MIDC Mirjole, Ratnagiri

Participants: 46 Students and 4 Faculty Members

The Computer Engineering Department, Third year students of Gharda Institute of technology had the opportunity to visit Gadre Marine Export Pvt. Ltd. and Gadre Infotech in Ratnagiri as part of an industrial visit program.

## 2. Gadre Infotech

About Company: Gadre Infotech, a subsidiary of the Gadre Group, is focused on IT solutions and software development. The visit to Gadre Infotech provided students with a glimpse into the world of tech innovation and how technology can be leveraged in different industries, including seafood export.