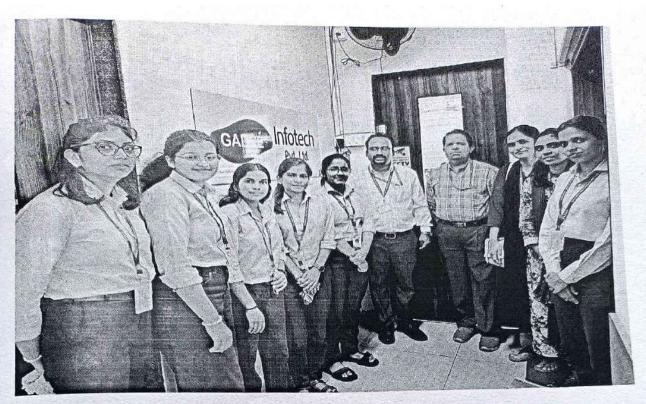

# Department of Computer Engineering IV Report - Gadre Marine & Gadre InfoTech, Ratnagiri

Date of Visit: 01/10/2024 Venue:

1) Gadre Marines Export PVT LTD, MIDC Mirjole Block, Ratnagiri.

2) Gadre InfoTech Pvt.Ltd. MIDC Mirjole, Ratnagiri

Participants: 46 Students and 4 Faculty Members

The Computer Engineering Department, Third year students of Gharda Institute of technology had the opportunity to visit Gadre Marine Export Pvt. Ltd. and Gadre Infotech in Ratnagiri as part of an industrial visit program.